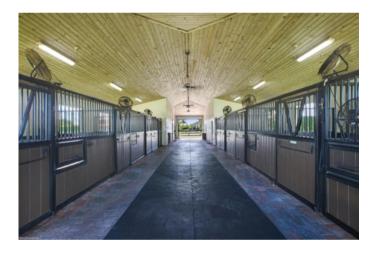

## Saddle Trail Farm | Wellington, FL 14399 Rolling Rock Place

Pristine Saddle Trail farm on nearly 5 acres along the bridle path to PBIEC. Two barns totaling 12 stalls feature automatic fly spray systems, 2 airconditioned tack rooms, and 2 wash stalls with hot and cold water. Twelve irrigated paddocks line the property, which also offers a GGT arena and grass jump field. The spacious and bright 4 bedroom, 4 bathroom pool home features a gourmet kitchen with gas range, double ovens, and microwave, all by Wolf. Additionally, a Sub-Zero fridge, 2 Sub-Zero wine fridges, and 2 Asko dishwashers are included in the kitchen. Upgrades throughout the home include solid core doors, nickel finishes, cast-iron bathtubs, custom millwork, a Sonos sound system, and security cameras. The entire property runs off a reverse osmosis water treatment system and features a generator that runs the house and barns.