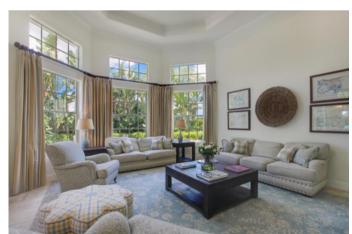

## Saddle Trail Farm | Wellington, FL 14399 Rolling Rock Place

Pristine Saddle Trail farm on nearly 5 acres along the bridle path to PBIEC. Two barns totaling 12 stalls feature automatic fly spray systems, 2 airconditioned tack rooms, and 2 wash stalls with hot and cold water. Twelve irrigated paddocks line the property, which also offers a GGT arena and grass jump field. The spacious and bright 4 bedroom, 4 bathroom pool home features a gourmet kitchen with gas range, double ovens, and microwave, all by Wolf. Additionally, a Sub-Zero fridge, 2 Sub-Zero wine fridges, and 2 Asko dishwashers are included in the kitchen. Upgrades throughout the home include solid core doors, nickel finishes, cast-iron bathtubs, custom millwork, a Sonos sound system, and security cameras. The entire property runs off a reverse osmosis water treatment system and features a generator that runs the house and barns.