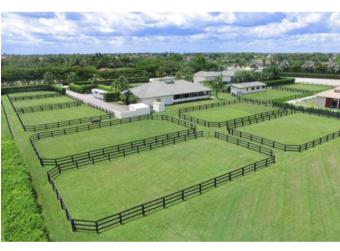

## Saddle Trail Farm | Wellington, FL 14399 Rolling Rock Place

Pristine Saddle Trail farm on nearly 5 acres along the bridle path to PBIEC. Two barns totaling 12 stalls feature automatic fly spray systems, 2 airconditioned tack rooms, and 2 wash stalls with hot and cold water. Twelve irrigated paddocks line the property, which also offers a GGT arena and grass jump field. The spacious and bright 4 bedroom, 4 bathroom pool home features a gourmet kitchen with gas range, double ovens, and microwave, all by Wolf. Additionally, a Sub-Zero fridge, 2 Sub-Zero wine fridges, and 2 Asko dishwashers are included in the kitchen. Upgrades throughout the home include solid core doors, nickel finishes, cast-iron bathtubs, custom millwork, a Sonos sound system, and security cameras. The entire property runs off a reverse osmosis water treatment system and features a generator that runs the house and barns.