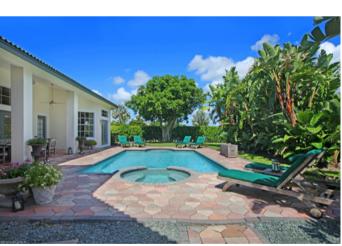

## Saddle Trail Farm | Wellington, FL 14399 Rolling Rock Place

Pristine Saddle Trail farm on nearly 5 acres along the bridle path to PBIEC. Two barns totaling 12 stalls feature automatic fly spray systems, 2 airconditioned tack rooms, and 2 wash stalls with hot and cold water. Twelve irrigated paddocks line the property, which also offers a GGT arena and grass jump field. The spacious and bright 4 bedroom, 4 bathroom pool home features a gourmet kitchen with gas range, double ovens, and microwave, all by Wolf. Additionally, a Sub-Zero fridge, 2 Sub-Zero wine fridges, and 2 Asko dishwashers are included in the kitchen. Upgrades throughout the home include solid core doors, nickel finishes, cast-iron bathtubs, custom millwork, a Sonos sound system, and security cameras. The entire property runs off a reverse osmosis water treatment system and features a generator that runs the house and barns.