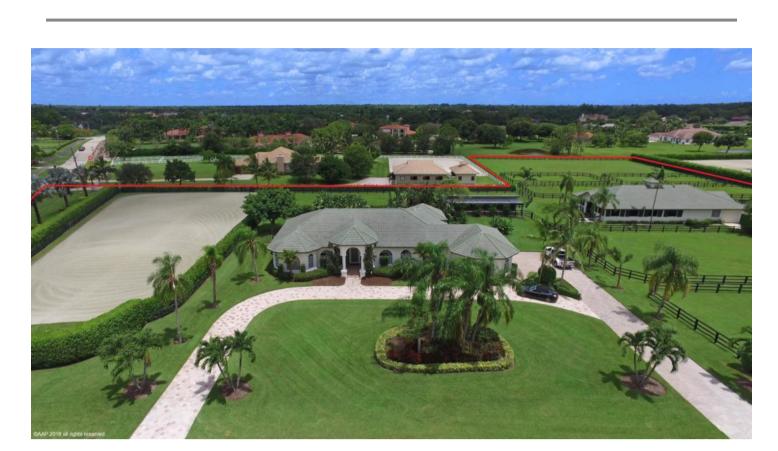

## Saddle Trail Farm | Wellington, FL 14399 Rolling Rock Place

Pristine Saddle Trail farm on nearly 5 acres along the bridle path to PBIEC. Two barns totaling 12 stalls feature automatic fly spray systems, 2 airconditioned tack rooms, and 2 wash stalls with hot and cold water. Twelve irrigated paddocks line the property, which also offers a GGT arena and grass jump field. The spacious and bright 4 bedroom, 4 bathroom pool home features a gourmet kitchen with gas range, double ovens, and microwave, all by Wolf. Additionally, a Sub-Zero fridge, 2 Sub-Zero wine fridges, and 2 Asko dishwashers are included in the kitchen. Upgrades throughout the home include solid core doors, nickel finishes, cast-iron bathtubs, custom millwork, a Sonos sound system, and security cameras. The entire property runs off a reverse osmosis water treatment system and features a generator that runs the house and barns.